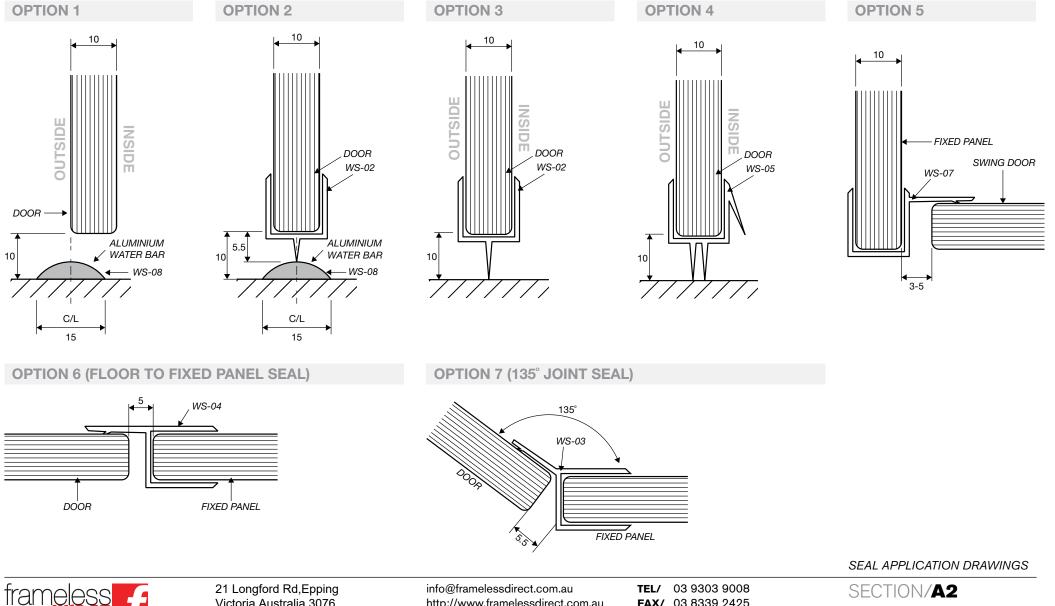

|
| ** All glass is 10mm clear toughened. ** |                                                                                                               |

frameless

21 Longford Rd,Epping Victoria Australia 3076

info@framelessdirect.com.au http://www.framelessdirect.com.au TEL/03 9303 9008FAX/03 8339 2425

ELEVATION DRAWING



## **INLINE 2-PANEL HINGE SHOWER SERIES (technical drawings)**



**Dimension A**, is the overall dimension, NOT including gaps between glass and walls (4mm  $\pm 1$  gap is recommended).





PLAN DRAWING

## WALL/FLOOR MOUNTING APPLICATIONS





21 Longford Rd,Epping Victoria Australia 3076 info@framelessdirect.com.au http://www.framelessdirect.com.au TEL/03 9303 9008FAX/03 8339 2425

WALL MOUNT DRAWINGS



# **CLEAR WATER SEAL APPLICATIONS**



Victoria Australia 3076

http://www.framelessdirect.com.au

FAX/ 03 8339 2425

## **SHOWER HEADER APPLICATION**