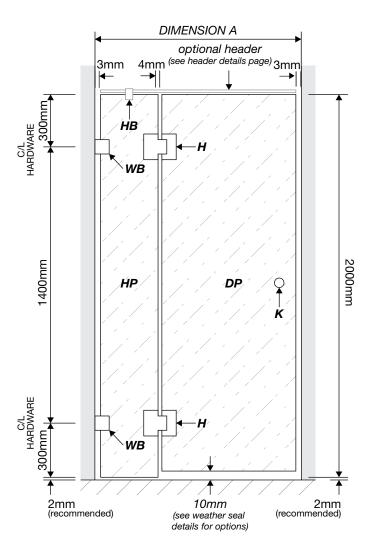

### INLINE 2-PANEL B HINGE SHOWER 2000 HEIGHT SERIES (technical drawings)

| LEGEND                                   |                                                                                                               |
|------------------------------------------|---------------------------------------------------------------------------------------------------------------|
| DIMENSION A                              | The overall dimension, NOT including gaps between glass and walls (4mm $\pm 1$ gap is recommended).           |
| DP                                       | Shower screen door glass panel<br>with hinge cutouts and hole for<br>selected door knob<br>(DP Glass Series). |
| HP                                       | Shower screen hinge glass panel<br>with two cutouts for door panel<br>hinges (HP Glass Series).               |
| н                                        | Glass-to-Glass Hinge x2                                                                                       |
| WB                                       | Wall Bracket x2                                                                                               |
| НВ                                       | Header Bracket (optional)                                                                                     |
| к                                        | Knob x1                                                                                                       |
| ** All glass is 10mm clear toughened. ** |                                                                                                               |

frame

21 Longford Rd, Epping Victoria Australia 3076

info@framelessdirect.com.au http://www.framelessdirect.com.au TEL/ 03 9303 9008 FAX/ 03 8339 2425

ELEVATION DRAWING